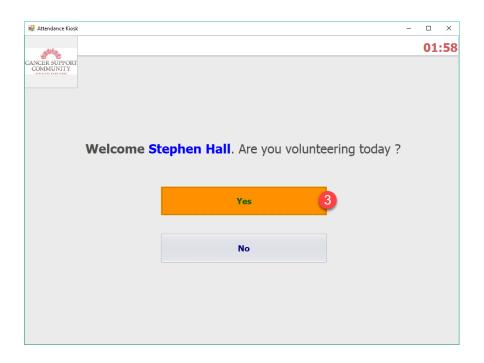

 Select Yes to proceed to volunteer time check-in.
Select No to proceed to general Events and Resources check

4. Select all *Events* and or *Resources* to add volunteer time to.

- 5. For each item selected, enter the length of volunteer time and press *OK*.
- 6. When all time is has been entered, press *Continue*.