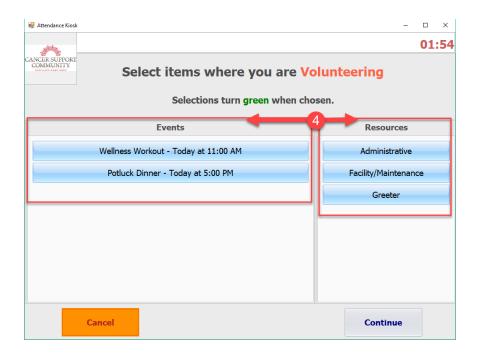

 Select Yes to proceed to volunteer time check-in.
Select No to proceed to general Events and Resources check

4. Select all *Events* and or *Resources* to add volunteer time to.

- 5. For each item selected, enter the length of volunteer time and press *OK*.
- 6. When all time is has been entered, press *Continue*.