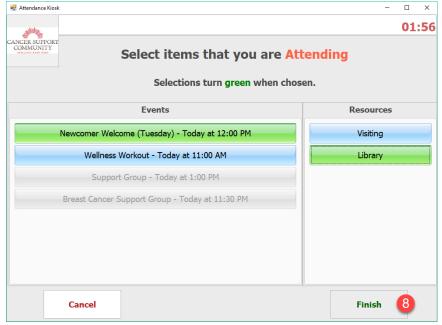

7. The screen will then allow you to complete any necessary <u>attendance</u> checkin, if you happen to also be attending an *Event* or *Resource* as well.

Press Continue.

8. If you are not <u>attending</u> anything that day and are only volunteering, make no Event or Resource selections and press *Finish*.

9. Check-in is complete!