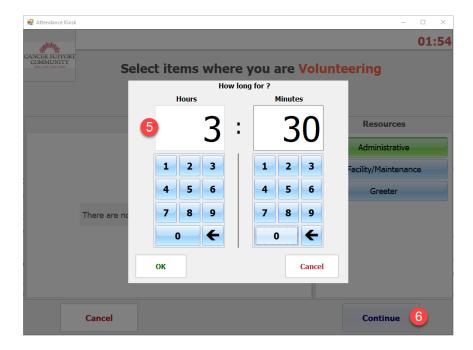

 Select Yes to proceed to volunteer time check-in.
Select No to proceed to general Events and Resources check

4. Select all *Events* and or *Resources* to add volunteer time to.

- 5. For each item selected, enter the length of volunteer time and press *OK*.
- 6. When all time is has been entered, press *Continue*.