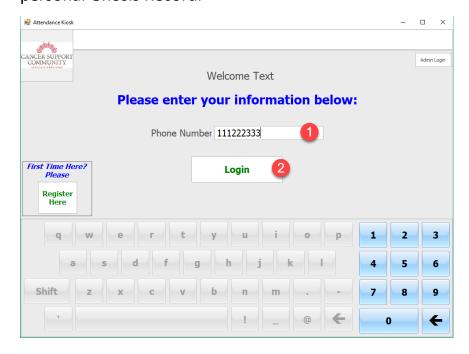

## **Volunteer Time Check-In**

NOTE: The Volunteer attribute (General Attributes > Roles) must be checked in the volunteer's personal Gnosis Record.

- Enter Phone or Scan Barcode/Card
  - NOTE: Phone Number checkin requires a Home or Cell phone in the person's Gnosis record.
- 2. Press Login