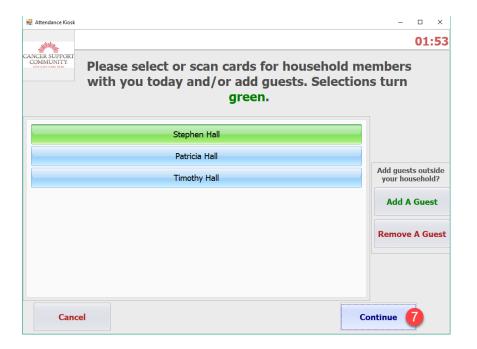

7. The screen will then allow you to complete any necessary <u>attendance</u> checkin, if you happen to also be attending an *Event* or *Resource* as well.

Press Continue.

8. If you are not <u>attending</u> anything that day and are only volunteering, make no Event or Resource selections and press *Finish*.